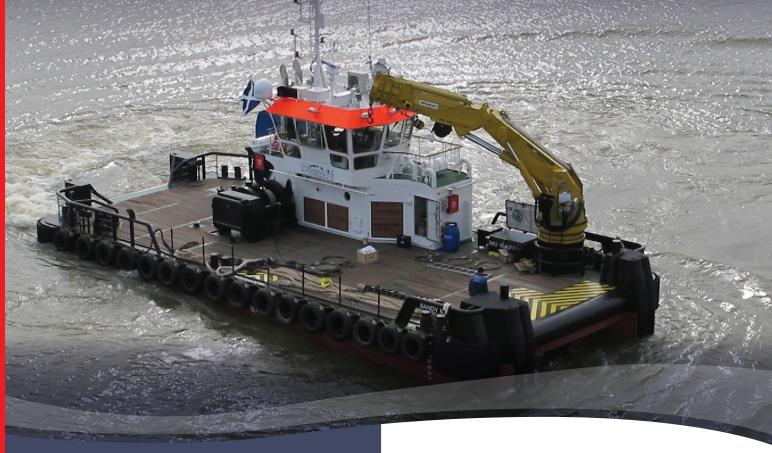

## Sandy M Eurocarrier 2395

Built by Neptune, the Sandy M is a robust, flexible vessel. Her extensive complement of machinery makes her suitable for a huge range of marine works of the most complex nature. Her high deck load capability and generous deck area makes her a reliable working platform and her four heated and air conditioned cabins ensure high productivity from her crew.