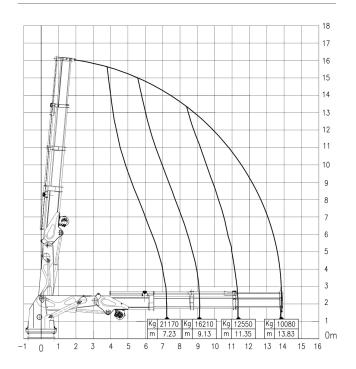

## Specifications

| B (1)                                                   |                                                                                                                                                                                                                                                                                                                                                                                                                                                                                                                              |
|---------------------------------------------------------|------------------------------------------------------------------------------------------------------------------------------------------------------------------------------------------------------------------------------------------------------------------------------------------------------------------------------------------------------------------------------------------------------------------------------------------------------------------------------------------------------------------------------|
| Boat Name                                               | Sandy M                                                                                                                                                                                                                                                                                                                                                                                                                                                                                                                      |
| Port of Registry                                        | Greenock                                                                                                                                                                                                                                                                                                                                                                                                                                                                                                                     |
| Type or Description                                     | Eurocarrier 2395                                                                                                                                                                                                                                                                                                                                                                                                                                                                                                             |
| IMO Number                                              | 9640774                                                                                                                                                                                                                                                                                                                                                                                                                                                                                                                      |
| Official Number                                         | 23240 Z 2011                                                                                                                                                                                                                                                                                                                                                                                                                                                                                                                 |
| Call Sign                                               | 2FFC5                                                                                                                                                                                                                                                                                                                                                                                                                                                                                                                        |
| MMSI Number                                             | 235090733                                                                                                                                                                                                                                                                                                                                                                                                                                                                                                                    |
| Build Date                                              | February 2012                                                                                                                                                                                                                                                                                                                                                                                                                                                                                                                |
| LOA                                                     | 23.95 metres                                                                                                                                                                                                                                                                                                                                                                                                                                                                                                                 |
| Beam                                                    | 9.54 metres                                                                                                                                                                                                                                                                                                                                                                                                                                                                                                                  |
| Draft                                                   | 2.1 metres approx. tanks 50% filled                                                                                                                                                                                                                                                                                                                                                                                                                                                                                          |
| Deck Space/Area                                         | 95 sq metres                                                                                                                                                                                                                                                                                                                                                                                                                                                                                                                 |
| Deck Load                                               | 6 tonne per metre <sup>2</sup>                                                                                                                                                                                                                                                                                                                                                                                                                                                                                               |
| Class                                                   | MCA Cat 1 150 miles from safer haven                                                                                                                                                                                                                                                                                                                                                                                                                                                                                         |
|                                                         | Bureau Verita 1 + hull & machinery, unrestricted                                                                                                                                                                                                                                                                                                                                                                                                                                                                             |
| Propulsion                                              | 2 Mitsubishi S12 A2 634Kw (850bhp) each                                                                                                                                                                                                                                                                                                                                                                                                                                                                                      |
| Cooling                                                 | Keel cooled                                                                                                                                                                                                                                                                                                                                                                                                                                                                                                                  |
| Speed                                                   | 10 Knots                                                                                                                                                                                                                                                                                                                                                                                                                                                                                                                     |
| Bollard Pull                                            | 25 tonne                                                                                                                                                                                                                                                                                                                                                                                                                                                                                                                     |
| Auxiliary Engines                                       | Lo comme                                                                                                                                                                                                                                                                                                                                                                                                                                                                                                                     |
| Generator(s)                                            | 1 Perkins 107Kva                                                                                                                                                                                                                                                                                                                                                                                                                                                                                                             |
| Generator(5)                                            | 1 Perkins 103Kva                                                                                                                                                                                                                                                                                                                                                                                                                                                                                                             |
| Dock Equipmont                                          | Crane                                                                                                                                                                                                                                                                                                                                                                                                                                                                                                                        |
| Deck Equipment                                          | Cromach AKC 210 HE3 170 tonne/metre                                                                                                                                                                                                                                                                                                                                                                                                                                                                                          |
|                                                         |                                                                                                                                                                                                                                                                                                                                                                                                                                                                                                                              |
|                                                         | 10080Kg@13.83 metre                                                                                                                                                                                                                                                                                                                                                                                                                                                                                                          |
|                                                         | 21170Kg @ 7.23 metre                                                                                                                                                                                                                                                                                                                                                                                                                                                                                                         |
|                                                         | Winches                                                                                                                                                                                                                                                                                                                                                                                                                                                                                                                      |
|                                                         | 70 tonne double drum                                                                                                                                                                                                                                                                                                                                                                                                                                                                                                         |
|                                                         | tugger winch 10 tonnes                                                                                                                                                                                                                                                                                                                                                                                                                                                                                                       |
|                                                         |                                                                                                                                                                                                                                                                                                                                                                                                                                                                                                                              |
| Store/Workshop Area                                     | 28 sq metres                                                                                                                                                                                                                                                                                                                                                                                                                                                                                                                 |
| Fuel Capacity                                           | 70 metre3 transferrable @ 40 metre3 per hour                                                                                                                                                                                                                                                                                                                                                                                                                                                                                 |
| Fuel Capacity<br>Water Capacity                         | 70 metre3 transferrable @ 40 metre3 per hour<br>21 metre3 transferrable                                                                                                                                                                                                                                                                                                                                                                                                                                                      |
| Fuel Capacity                                           | 70 metre3 transferrable @ 40 metre3 per hour<br>21 metre3 transferrable<br>Magnetic compass                                                                                                                                                                                                                                                                                                                                                                                                                                  |
| Fuel Capacity<br>Water Capacity                         | 70 metre3 transferrable @ 40 metre3 per hour<br>21 metre3 transferrable<br>Magnetic compass<br>Electronic compass                                                                                                                                                                                                                                                                                                                                                                                                            |
| Fuel Capacity<br>Water Capacity                         | 70 metre3 transferrable @ 40 metre3 per hour<br>21 metre3 transferrable<br>Magnetic compass<br>Electronic compass<br>Radar                                                                                                                                                                                                                                                                                                                                                                                                   |
| Fuel Capacity<br>Water Capacity                         | 70 metre3 transferrable @ 40 metre3 per hour<br>21 metre3 transferrable<br>Magnetic compass<br>Electronic compass<br>Radar<br>(D)GPS                                                                                                                                                                                                                                                                                                                                                                                         |
| Fuel Capacity<br>Water Capacity                         | 70 metre3 transferrable @ 40 metre3 per hour<br>21 metre3 transferrable<br>Magnetic compass<br>Electronic compass<br>Radar<br>(D)GPS<br>Electronic chart plotter                                                                                                                                                                                                                                                                                                                                                             |
| Fuel Capacity<br>Water Capacity                         | 70 metre3 transferrable @ 40 metre3 per hour<br>21 metre3 transferrable<br>Magnetic compass<br>Electronic compass<br>Radar<br>(D)GPS                                                                                                                                                                                                                                                                                                                                                                                         |
| Fuel Capacity<br>Water Capacity                         | 70 metre3 transferrable @ 40 metre3 per hour<br>21 metre3 transferrable<br>Magnetic compass<br>Electronic compass<br>Radar<br>(D)GPS<br>Electronic chart plotter                                                                                                                                                                                                                                                                                                                                                             |
| Fuel Capacity<br>Water Capacity                         | 70 metre3 transferrable @ 40 metre3 per hour<br>21 metre3 transferrable<br>Magnetic compass<br>Electronic compass<br>Radar<br>(D)GPS<br>Electronic chart plotter<br>Echo sounder                                                                                                                                                                                                                                                                                                                                             |
| Fuel Capacity<br>Water Capacity                         | 70 metre3 transferrable @ 40 metre3 per hour<br>21 metre3 transferrable<br>Magnetic compass<br>Electronic compass<br>Radar<br>(D)GPS<br>Electronic chart plotter<br>Echo sounder<br>Watch keeper alarm                                                                                                                                                                                                                                                                                                                       |
| Fuel Capacity<br>Water Capacity                         | 70 metre3 transferrable @ 40 metre3 per hour<br>21 metre3 transferrable<br>Magnetic compass<br>Electronic compass<br>Radar<br>(D)GPS<br>Electronic chart plotter<br>Echo sounder<br>Watch keeper alarm<br>AIS                                                                                                                                                                                                                                                                                                                |
| Fuel Capacity<br>Water Capacity                         | 70 metre3 transferrable @ 40 metre3 per hour<br>21 metre3 transferrable<br>Magnetic compass<br>Electronic compass<br>Radar<br>(D)GPS<br>Electronic chart plotter<br>Echo sounder<br>Watch keeper alarm<br>AlS<br>Navtex                                                                                                                                                                                                                                                                                                      |
| Fuel Capacity<br>Water Capacity                         | 70 metre3 transferrable @ 40 metre3 per hour<br>21 metre3 transferrable<br>Magnetic compass<br>Electronic compass<br>Radar<br>(D)GPS<br>Electronic chart plotter<br>Echo sounder<br>Watch keeper alarm<br>AlS<br>Navtex<br>Talkback unit                                                                                                                                                                                                                                                                                     |
| Fuel Capacity<br>Water Capacity<br>Navigation Equipment | 70 metre3 transferrable @ 40 metre3 per hour<br>21 metre3 transferrable<br>Magnetic compass<br>Electronic compass<br>Radar<br>(D)GPS<br>Electronic chart plotter<br>Echo sounder<br>Watch keeper alarm<br>AlS<br>Navtex<br>Talkback unit<br>Speed log                                                                                                                                                                                                                                                                        |
| Fuel Capacity<br>Water Capacity<br>Navigation Equipment | 70 metre3 transferrable @ 40 metre3 per hour<br>21 metre3 transferrable<br>Magnetic compass<br>Electronic compass<br>Radar<br>(D)GPS<br>Electronic chart plotter<br>Echo sounder<br>Watch keeper alarm<br>AIS<br>Navtex<br>Talkback unit<br>Speed log<br>Cell (GSM) phone                                                                                                                                                                                                                                                    |
| Fuel Capacity<br>Water Capacity<br>Navigation Equipment | 70 metre3 transferrable @ 40 metre3 per hour   21 metre3 transferrable   Magnetic compass   Electronic compass   Radar   (D)GPS   Electronic chart plotter   Echo sounder   Watch keeper alarm   Als   Navtex   Talkback unit   Speed log   Cell (GSM) phone   Satellite phone                                                                                                                                                                                                                                               |
| Fuel Capacity<br>Water Capacity<br>Navigation Equipment | 70 metre3 transferrable @ 40 metre3 per hour<br>21 metre3 transferrable<br>Magnetic compass<br>Electronic compass<br>Radar<br>(D)GPS<br>Electronic chart plotter<br>Echo sounder<br>Watch keeper alarm<br>AlS<br>Navtex<br>Talkback unit<br>Speed log<br>Cell (GSM) phone<br>Satellite phone<br>MF/HF radio                                                                                                                                                                                                                  |
| Fuel Capacity<br>Water Capacity<br>Navigation Equipment | 70 metre3 transferrable @ 40 metre3 per hour   21 metre3 transferrable   Magnetic compass   Electronic compass   Radar   (D)GPS   Electronic chart plotter   Echo sounder   Watch keeper alarm   AlS   Navtex   Talkback unit   Speed log   Cell (GSM) phone   Satellite phone   MF/HF radio                                                                                                                                                                                                                                 |
| Fuel Capacity<br>Water Capacity<br>Navigation Equipment | 70 metre3 transferrable @ 40 metre3 per hour   21 metre3 transferrable   Magnetic compass   Electronic compass   Radar   (D)GPS   Electronic chart plotter   Echo sounder   Watch keeper alarm   AlS   Navtex   Talkback unit   Speed log   Cell (GSM) phone   Satellite phone   MF/HF radio   VHF radio                                                                                                                                                                                                                     |
| Fuel Capacity<br>Water Capacity<br>Navigation Equipment | 70 metre3 transferrable @ 40 metre3 per hour   21 metre3 transferrable   Magnetic compass   Electronic compass   Radar   (D)GPS   Electronic chart plotter   Echo sounder   Watch keeper alarm   AlS   Navtex   Talkback unit   Speed log   Cell (GSM) phone   Satellite phone   MF/HF radio   Email   Bow roller   Double push bow                                                                                                                                                                                          |
| Fuel Capacity<br>Water Capacity<br>Navigation Equipment | 70 metre3 transferrable @ 40 metre3 per hour   21 metre3 transferrable   Magnetic compass   Electronic compass   Radar   (D)GPS   Electronic chart plotter   Echo sounder   Watch keeper alarm   Als   Navtex   Talkback unit   Speed log   Cell (GSM) phone   Satellite phone   MF/HF radio   VHF radio   Email   Bow roller                                                                                                                                                                                                |
| Fuel Capacity<br>Water Capacity<br>Navigation Equipment | 70 metre3 transferrable @ 40 metre3 per hour21 metre3 transferrableMagnetic compassElectronic compassRadar(D)GPSElectronic chart plotterEcho sounderWatch keeper alarmAlsNavtexTalkback unitSpeed logCell (GSM) phoneSatellite phoneMF/HF radioPrnailBow rollerDouble push bowTowing hook/bit SWL 30 tonnesForward hydraulic fork                                                                                                                                                                                            |
| Fuel Capacity<br>Water Capacity<br>Navigation Equipment | 70 metre3 transferrable @ 40 metre3 per hour21 metre3 transferrableMagnetic compassElectronic compassRadar(D)GPSElectronic chart plotterEcho sounderWatch keeper alarmAlsNavtexTalkback unitSpeed logCell (GSM) phoneSatellite phoneMr/HF radioPHF radioEmailBow rollerDouble push bowTowing hook/bit SWL 30 tonnesForward hydraulic forkForward hydraulic pins                                                                                                                                                              |
| Fuel Capacity<br>Water Capacity<br>Navigation Equipment | 70 metre3 transferrable @ 40 metre3 per hour21 metre3 transferrableMagnetic compassElectronic compassRadar(D)GPSElectronic chart plotterEcho sounderWatch keeper alarmAlsNavtexTalkback unitSpeed logCell (GSM) phoneSatellite phoneMF/HF radioPHF radioEmailBow rollerDouble push bowTowing hook/bit SWL 30 tonnesForward hydraulic forkForward hydraulic pinsTowing pins                                                                                                                                                   |
| Fuel Capacity<br>Water Capacity<br>Navigation Equipment | 70 metre3 transferrable @ 40 metre3 per hour21 metre3 transferrableMagnetic compassElectronic compassRadar(D)CPSElectronic chart plotterEcho sounderWatch keeper alarmAISNavtexTalkback unitSpeed logCell (CSM) phoneSatellite phoneMF/HF radioPhr radioEnailBow rollerDouble push bowTowing hook/bit SWL 30 tonnesForward hydraulic forkForward hydraulic pinsTowing pinsDeck flood lights                                                                                                                                  |
| Fuel Capacity<br>Water Capacity<br>Navigation Equipment | 70 metre3 transferrable @ 40 metre3 per hour21 metre3 transferrableMagnetic compassElectronic compassRadar(D)GPSElectronic chart plotterEcho sounderWatch keeper alarmAJSNavtexTalkback unitSpeed logCell (GSM) phoneSatellite phoneMF/HF radioPHF radioEnailBow rollerDouble push bowTowing hook/bit SWL 30 tonnesForward hydraulic forkForward hydraulic pinsDouble jush forkForward hydraulic pinsDouble jush logDouble jush bowTowing hook/bit SWL 30 tonnesForward hydraulic pinsDouble jush logLicenced for 12 persons |
| Fuel Capacity<br>Water Capacity<br>Navigation Equipment | 70 metre3 transferrable @ 40 metre3 per hour21 metre3 transferrableMagnetic compassElectronic compassRadar(D)GPSElectronic chart plotterEcho sounderWatch keeper alarmAlsNavtexTalkback unitSpeed logCell (GSM) phoneSatellite phoneMF/HF radioVHF radioFmailBow rollerDouble push bowTowing hook/bit SWL 30 tonnesForward hydraulic forkForward hydraulic forkForward hydraulic forkForward hydraulic forkLicenced for 12 persons2 double and 2 single cabins                                                               |
| Fuel Capacity<br>Water Capacity<br>Navigation Equipment | 70 metre3 transferrable @ 40 metre3 per hour21 metre3 transferrableMagnetic compassElectronic compassRadar(D)GPSElectronic chart plotterEcho sounderWatch keeper alarmAJSNavtexTalkback unitSpeed logCell (GSM) phoneSatellite phoneMF/HF radioPHF radioEnailBow rollerDouble push bowTowing hook/bit SWL 30 tonnesForward hydraulic forkForward hydraulic pinsDouble jush forkForward hydraulic pinsDouble jush logDouble jush bowTowing hook/bit SWL 30 tonnesForward hydraulic pinsDouble jush logLicenced for 12 persons |

## Crane Lifting Capacity (fwd)

www.gssplant.co.uk